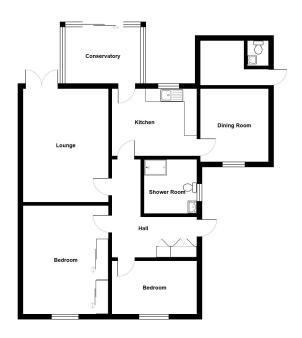

## Clos Nant Y Ci, Saron, Ammanford, SA18 3SZ

Offers In Region Of £229,995

- · No Upper Chain
- · Conservatory & Utility Room
- Fitted Wardrobes In Master Bedroom
- Enclosed Low Maintenance Rear Garden
- Popular Development

- · Two/Three Bedroom Detached Bungalow
- · Cloakroom & Shower Room
- Paved Driveway
- · Cul de sac Location
- EPC Rating: 57D/96A

Ammanford, SA18 3AF

All measurements are approximate and for display purposes only

A two/three bedroom detached bungalow situated on a development of similar properties in the village of Saron. The property offers versatile accommodation and enjoys a conservatory off the kitchen, utility room, cloakroom and shower room. There is oil fired central heating and double glazing. Externally, there is a paved driveway providing ample parking and an enclosed low maintenance rear garden.