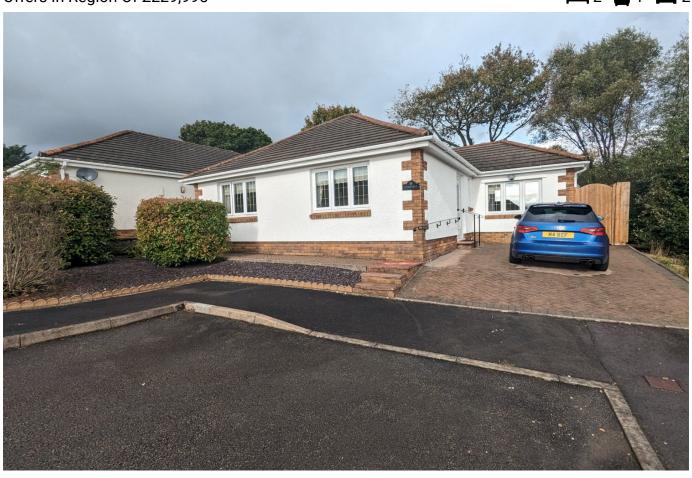

A two/three bedroom detached bungalow situated on a development of similar properties in the village of Saron. The property offers versatile accommodation and enjoys a conservatory off the kitchen, utility room, cloakroom and shower room. There is oil fired central heating and double glazing. Externally, there is a paved driveway providing ample parking and an enclosed low maintenance rear garden.